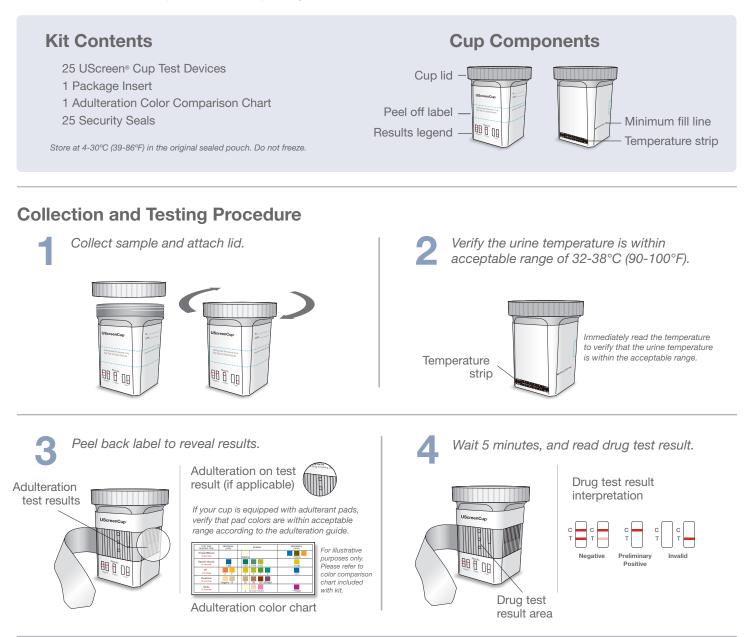

## UScreen® Cup Urine Drug Screen Procedure

For detailed instructions, please read the package insert.