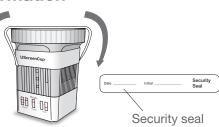

## Laboratory Confirmation

Preliminary positive drug test results

> Apply security seal to preliminary positive specimens being sent for lab confirmation.

This assay provides only a preliminary analytical test result. A more specific alternative chemical method must be used in order to obtain a confirmed analytical result. Gas chromatography-mass spectrometry (GC-MS) and liquid chromatography-tandem mass spectrometry (LC-MS/MS) are the preferred confirmatory methods. Clinical consideration and professional judgment should be applied to any drug test result, particularly when preliminary positive results are indicated.