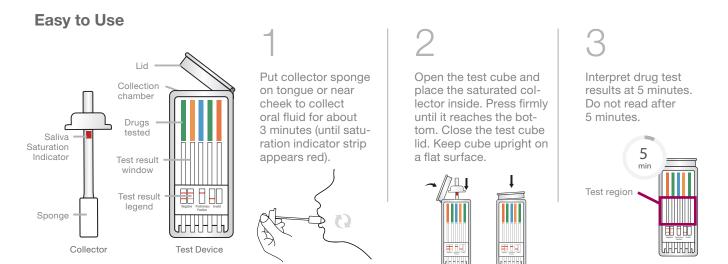

- 6-10 drug configurations available for a fully customized oral fluid testing program
- Saliva saturation indicator ensures sufficient specimen volume is collected
- Eliminates need for gender-specific observation and limits adulteration and tampering
- Drug test results in 5 minutes

PRODUCT PROCEDURE NOTE: Refer to product insert for complete instructions, limitations, and warnings. For in vitro diagnostic use. For use in employment and insurance testing, The assay provides a qualitative, preliminary test result. A more specific analytical method must be used in order to obtain a confirmed result. Gas chromatography-mass spectrometry (GC-MS) or liquid chromatography-tandem mass spectrometry (LC-MS/MS) are preferred confirmatory methods. Professional judgment should be applied to any drug test result, particularly when preliminary results are positive.