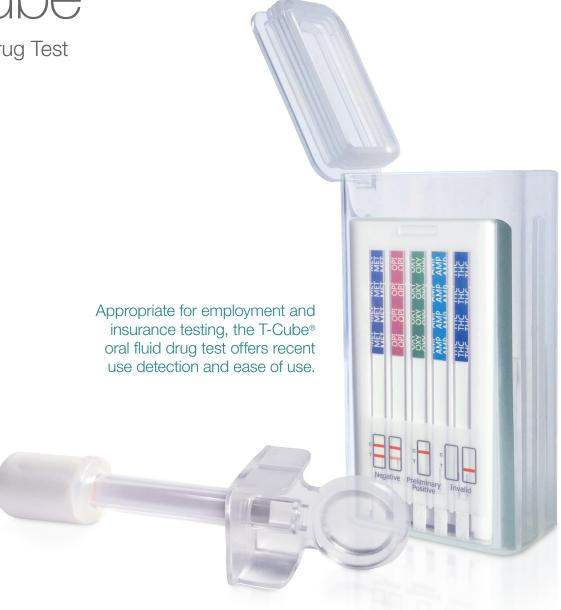

Fast and convenient oral fluid drug detection for employment and insurance testing.

T-Cube®

Oral Fluid Drug Test

For in vitro diagnostic use. For use in employment and insurance testing. With numerous oral fluid drug test devices on the market, it is important that you select the one best suited for your particular setting and needs. The **T-Cube**<sup>®</sup> oral fluid drug test is intended for employment and insurance testing, and offers fast and convenient oral fluid detection for multiple drugs assays. Oral fluid drug screening simplifies collection processes and protects against specimen tampering—allowing you to make informed decisions about substance abuse.

- 6-10 drug configurations available for a fully customized oral fluid testing program
- Saliva saturation indicator ensures sufficient specimen volume is collected
- Eliminates need for gender-specific observation and limits adulteration and tampering
- Drug test results in 5 minutes