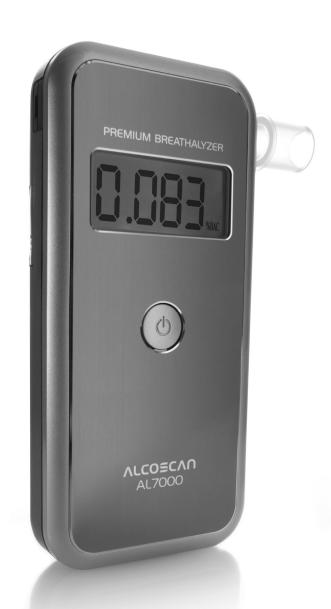

Professional accuracy in a convenient, easy-to-use device.

## AlcoMate® Premium

Breath Alcohol Tester (Model AL7000)

- » No Calibration (PRISM™ Sensor Technology)
- » FDA 510(k) Cleared
- » DOT/NHTSA Approved
- » Meets US Coast Guard Requirements
- » ISO 9002 Certified

## Features & Benefits

- » No calibration service required (PRISM™ Sensor Technology)
- » DOT approved for law enforcement (accuracy +/-0.01 at 0.10% BAC)
- » Easy one-button operation
- » Easy-replace PRISM sensor panel and sensor modules
- » Back-lit 4-digit (0.000%) LCD display
- » Active pressure sensor / deep-lung air Sampling
- » Cumulative test counter / audible alerts / low battery indicator
- » One-way-flow mouthpieces / internal mouthpiece storage slot
- » Self-diagnostic system / auto power off