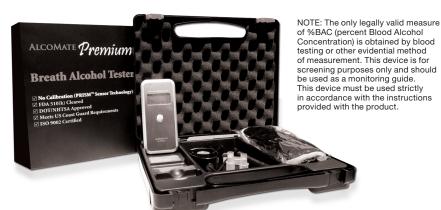

## AlcoMate® Premium

Breath Alcohol Tester (Model AL7000)

- » No Calibration (PRISM™ Sensor Technology)
- » FDA 510(k) Cleared
- » DOT/NHTSA Approved
- » Meets US Coast Guard Requirements
- » ISO 9002 Certified

8 Mouthpiece storage slot

| Product                               | Description                                                                                                                                                                                           | Alere Item #   |
|---------------------------------------|-------------------------------------------------------------------------------------------------------------------------------------------------------------------------------------------------------|----------------|
| AlcoMate® Premium Kit<br>DOT Approved | Kit includes: Breathalyzer, User's Manual, 2 x AA Batteries, 55 x mouthpieces, 1 pre-installed Sensor Module (PRISM™), 1 additional Sensor Module, hard plastic carrying case, car adapter, handstrap | AL 7000F-Kit   |
| AlcoMate® Sensor Module               | 1 Pre-calibrated replacement Sensor Module for AlcoMate Premium device                                                                                                                                | PRISM          |
| AlcoMate® Mouthpieces                 | 50-Pack of standard mouthpieces for AlcoMate Premium device                                                                                                                                           | ATM-Mouthpiece |