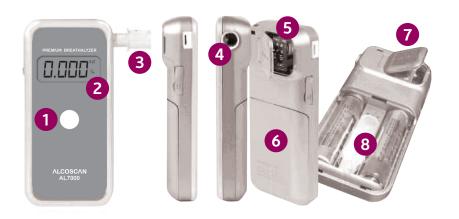

## AlcoMate® Components

1 Power button

5 PRISM™ (Sensor Module)

2 Digital display

6 Battery cover

3 Mouthpiece

7 Easy-replace panel

4 Mouthpiece slot

8 Mouthpiece storage slot

| Product                               | Description                                                                                                                                                                                           | Alere Item #   |
|---------------------------------------|-------------------------------------------------------------------------------------------------------------------------------------------------------------------------------------------------------|----------------|
| AlcoMate® Premium Kit<br>DOT Approved | Kit includes: Breathalyzer, User's Manual, 2 x AA Batteries, 55 x mouthpieces, 1 pre-installed Sensor Module (PRISM™), 1 additional Sensor Module, hard plastic carrying case, car adapter, handstrap | AL 7000F-Kit   |
| AlcoMate® Sensor Module               | 1 Pre-calibrated replacement Sensor Module for AlcoMate Premium device                                                                                                                                | PRISM          |
| AlcoMate® Mouthpieces                 | 50-Pack of standard mouthpieces for AlcoMate Premium device                                                                                                                                           | ATM-Mouthpiece |